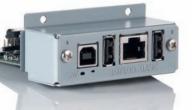

## Stor HI X Connect Series

Intelligent printing for modern Cloud retail, logistics and hospitality printing

HI X Connect Interface for Star TSP654II, TSP743II, TSP847II & SP700

## **Introducing Star's NEW HI X Interface with CloudPRNT** and Star's free-of-charge Digital Receipting Service on board

Star's new HIX Interface (IFBD-HI01X/HI02X) is now available with Cloud connectivity at every level including Star's new CloudPRNT technology allowing remote printing direct from your web server to any printers anywhere in the world. Star's traditional POS printer 300mm/second TSP654II receipt printer, SP700 matrix kitchen printer or the 80/112mm label, ticket and receipt printers TSP743II, TSP847II can be bought with, or upgraded, to take the new low cost HIX (IFBD-HI01X/HI02X for SP700) Interface option which is...