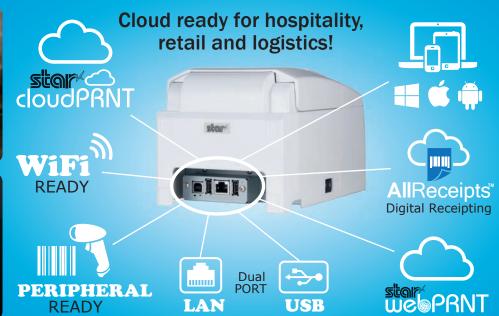

## **Introducing Star's NEW HI X Interface with CloudPRNT** and Star's free-of-charge Digital Receipting Service on board

Star's new HIX Interface (IFBD-HI01X/HI02X) is now available with Cloud connectivity at every level including Star's new CloudPRNT technology allowing remote printing direct from your web server to any printers anywhere in the world. Star's traditional POS printer 300mm/second TSP654II receipt printer, SP700 matrix kitchen printer or the 80/112mm label, ticket and receipt printers TSP743II, TSP847II can be bought with, or upgraded, to take the new low cost HIX (IFBD-HI01X/HI02X for SP700) Interface option which is...

- WiFi Ready using a compatible, locally sourced USB WiFi dongle matching the customer's preference and budget. Approved dongles can be found at www.starasia.com
- **Dual Interface** USB/LAN
- CloudPRNT internet connection through WiFi, LAN with remote document printing from your web server. Perfect for restaurant aggregation, warehousing etc.
- Star's previous WebPRNT LAN platform independent HTML/JavaScript printing from the Web included free-ofcharge (previous HE07/8 versions needed a licence)
- Peripheral Ready no PC required peripheral use including scanners with 2 USB host ports